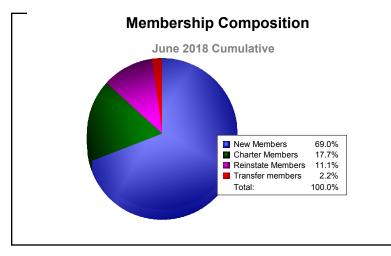

District 324B3 As of June 2018 Cumulative

| Year      | New<br>Clubs | Dropped<br>Clubs | Gain/<br>Loss<br>Clubs | New<br>Members | Charter<br>Members | Reinstate<br>Members | Transfer<br>Members | Total<br>Member<br>Added | Total<br>Members<br>Dropped | Gain/<br>Loss<br>Members |
|-----------|--------------|------------------|------------------------|----------------|--------------------|----------------------|---------------------|--------------------------|-----------------------------|--------------------------|
| 2013-2014 | 4            | -10              | -6                     | 594            | 181                | 148                  | 13                  | 936                      | -1534                       | -598                     |
| 2014-2015 | 18           | 0                | 18                     | 1587           | 579                | 183                  | 33                  | 2382                     | -537                        | 1845                     |
| 2015-2016 | 13           | -9               | 4                      | 991            | 436                | 150                  | 46                  | 1623                     | -1922                       | -299                     |
| 2016-2017 | 14           | -11              | 3                      | 1502           | 365                | 125                  | 30                  | 2022                     | -1279                       | 743                      |
| 2017-2018 | 17           | -10              | 7                      | 1973           | 507                | 316                  | 62                  | 2858                     | -2237                       | 621                      |
| Average   | 13           | -8               | 5                      | 1329           | 414                | 184                  | 37                  | 1964                     | -1502                       | 462                      |