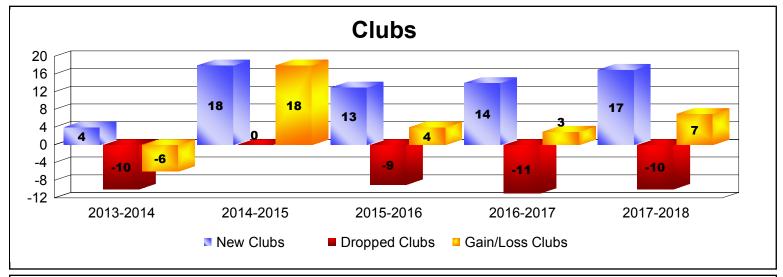

District 324B3 As of June 2018 Cumulative

| Year      | New<br>Clubs | Dropped<br>Clubs | Gain/<br>Loss<br>Clubs | New<br>Members | Charter<br>Members | Reinstate<br>Members | Transfer<br>Members | Total<br>Member<br>Added | Total<br>Members<br>Dropped | Gain/<br>Loss<br>Members |
|-----------|--------------|------------------|------------------------|----------------|--------------------|----------------------|---------------------|--------------------------|-----------------------------|--------------------------|
| 2013-2014 | 4            | -10              | -6                     | 594            | 181                | 148                  | 13                  | 936                      | -1534                       | -598                     |
| 2014-2015 | 18           | 0                | 18                     | 1587           | 579                | 183                  | 33                  | 2382                     | -537                        | 1845                     |
| 2015-2016 | 13           | -9               | 4                      | 991            | 436                | 150                  | 46                  | 1623                     | -1922                       | -299                     |
| 2016-2017 | 14           | -11              | 3                      | 1502           | 365                | 125                  | 30                  | 2022                     | -1279                       | 743                      |
| 2017-2018 | 17           | -10              | 7                      | 1973           | 507                | 316                  | 62                  | 2858                     | -2237                       | 621                      |
| Average   | 13           | -8               | 5                      | 1329           | 414                | 184                  | 37                  | 1964                     | -1502                       | 462                      |