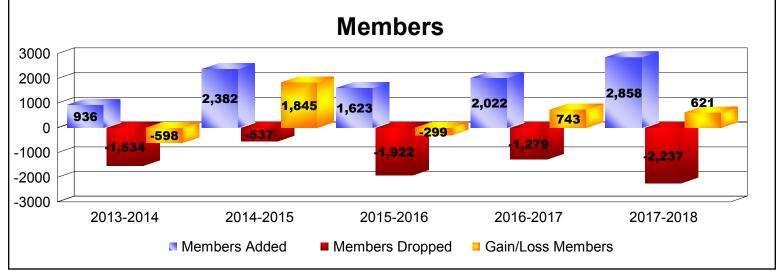

District 324B3 As of June 2018 Cumulative

| Year      | New<br>Clubs | Dropped<br>Clubs | Gain/<br>Loss<br>Clubs | New<br>Members | Charter<br>Members | Reinstate<br>Members | Transfer<br>Members | Total<br>Member<br>Added | Total<br>Members<br>Dropped | Gain/<br>Loss<br>Members |
|-----------|--------------|------------------|------------------------|----------------|--------------------|----------------------|---------------------|--------------------------|-----------------------------|--------------------------|
| 2013-2014 | 4            | -10              | -6                     | 594            | 181                | 148                  | 13                  | 936                      | -1534                       | -598                     |
| 2014-2015 | 18           | 0                | 18                     | 1587           | 579                | 183                  | 33                  | 2382                     | -537                        | 1845                     |
| 2015-2016 | 13           | -9               | 4                      | 991            | 436                | 150                  | 46                  | 1623                     | -1922                       | -299                     |
| 2016-2017 | 14           | -11              | 3                      | 1502           | 365                | 125                  | 30                  | 2022                     | -1279                       | 743                      |
| 2017-2018 | 17           | -10              | 7                      | 1973           | 507                | 316                  | 62                  | 2858                     | -2237                       | 621                      |
| Average   | 13           | -8               | 5                      | 1329           | 414                | 184                  | 37                  | 1964                     | -1502                       | 462                      |